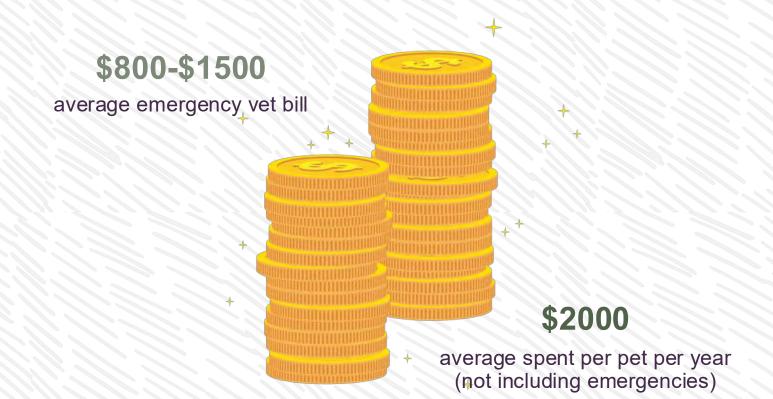

### PET CARE COSTS GREW ~70% IN TWO YEARS

It's harder than ever to afford quality veterinary care – with 63% of pet parents not prepared for a \$500 emergency expense

Global market insights from 2020-2022, CNBC