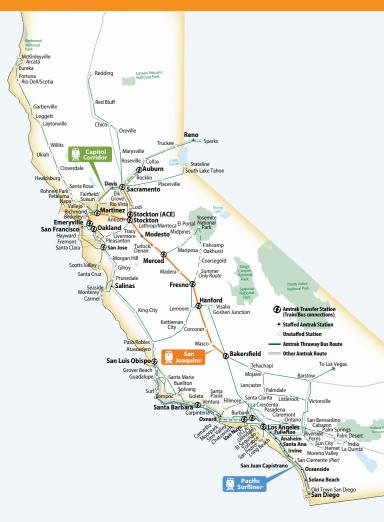

## EXPERIENCE MORE FOR LESS WITH AMTRAK SAN JOAQUINS

Amtrak San Joaquins is your connection to 135 destinations from Southern California to the Bay, including Los Angeles, Yosemite, Sacramento, and San Francisco. Whether you're visiting family or friends, heading to or from campus or taking a vacation from studying to explore the city or the coast, Amtrak is the most relaxing way to travel, with FREE Wi-Fi, spacious seating, a café car, scenic views, onboard bicycle racks—and no traffic!